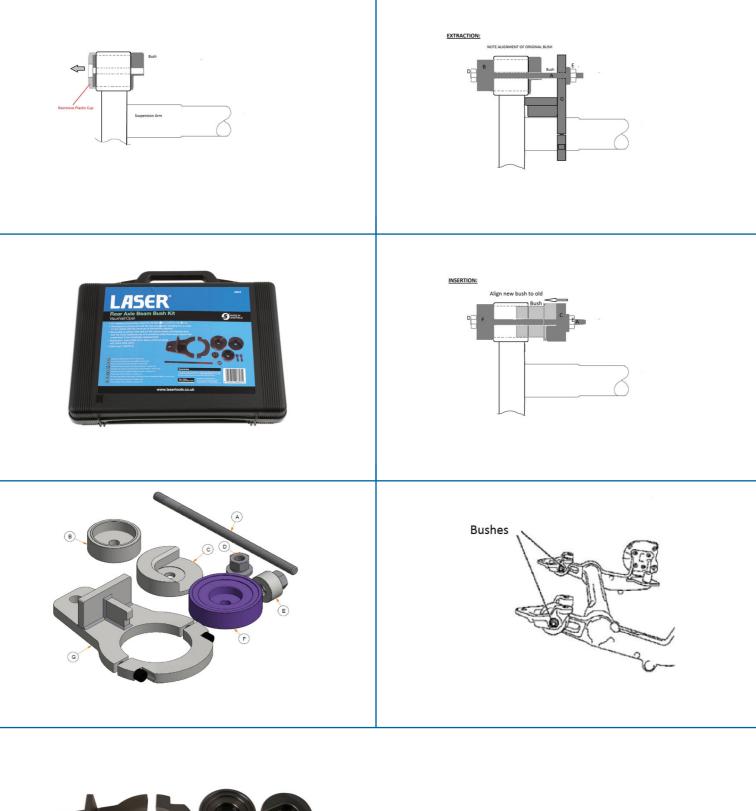

## **Rear Axle Beam Bush Kit - for Vauxhall/Opel**

Part of a range of vehicle specific tools, for the removal and fitting of bushes and ball joints, without having to remove suspension legs, subframes, wishbones and trailing arms etc from the vehicle. Designed to be used in-situ, although many can also be used in a workshop press if circumstances require.

## **Additional Information**

- Applications: Astra (2004 2012), Meriva (from 2010) and Zafira (2005 2012).
- To fit OEM bush #13267215.
- Spare parts available: Force Screw (Part No. 1319), Nut and Bearing Assembly (Part No. 1803) and Nut (Part No. 4397).
- · Use with Ratchet Ring Spanner Flexi Head 24mm (Part No. 5753).
- · Made in Sheffield. Extraction Support Frame EU Registered Design.