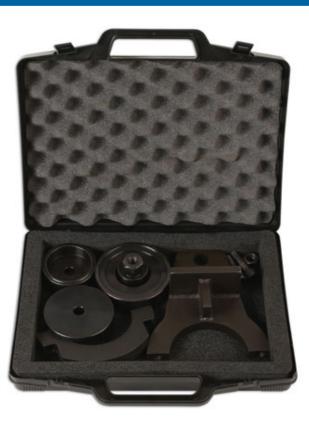

## **Rear Axle Beam Bush Kit - for Vauxhall/Opel**

Part of a range of vehicle specific tools, for the removal and fitting of bushes and ball joints, without having to remove suspension legs, subframes, wishbones and trailing arms etc from the vehicle. Designed to be used in-situ, although many can also be used in a workshop press if circumstances require.

## **Additional Information**

- Applications: Astra (2004 2012), Meriva (from 2010) and Zafira (2005 2012).
- To fit OEM bush #13267215.
- Spare parts available: Force Screw (Part No. 1319), Nut and Bearing Assembly (Part No. 1803) and Nut (Part No. 4397).
- · Use with Ratchet Ring Spanner Flexi Head 24mm (Part No. 5753).
- · Made in Sheffield. Extraction Support Frame EU Registered Design.