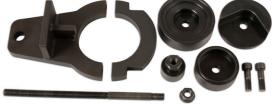

## **Rear Axle Beam Bush Kit - for Vauxhall/Opel**

Part of a range of vehicle specific tools, for the removal and fitting of bushes and ball joints, without having to remove suspension legs, subframes, wishbones and trailing arms etc from the vehicle. Designed to be used in-situ, although many can also be used in a workshop press if circumstances require.

## **Additional Information**

- Applications: Astra (2004 2012), Meriva (from 2010) and Zafira (2005 2012).
- To fit OEM bush #13267215.
- Spare parts available: Force Screw (Part No. 1319), Nut and Bearing Assembly (Part No. 1803) and Nut (Part No. 4397).
- · Use with Ratchet Ring Spanner Flexi Head 24mm (Part No. 5753).
- · Made in Sheffield. Extraction Support Frame EU Registered Design.